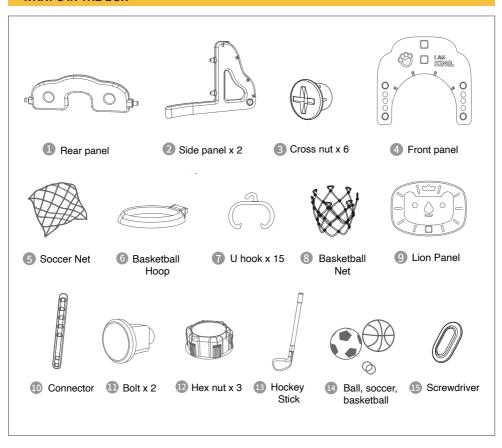

nstructions before assembly and use of the product.
- 3. Care should be taken in unpacking and assembly.
- 4. Examine product frequently for damaged, missing or loose parts.
- 5. DO NOT use if any parts are missing, damaged or broken.

#### WARNING!

- 1 Please wipe and clean sports centre with mild soap before use.
- 2. Keep all children away during assembly.
- 3. This product is suitable for children 3 years and above.
- 4. This product is for indoor use only.
- 5. Always place the product on a flat and level surface.
- 6. To avoid serious injury, never use the product near stairs, steps or uneven surface.
- 7. Never allow children to climb on the product.
- 8. Make sure all screws are secured.
- 9. Keep away from high temperature objects, liquids and electronics.

## WHAT'S IN THE BOX



# **ASSEMBLY GUIDE**





### NOTE!

Use screwdriver provided to tighten or loosen the nuts.

## **CARE AND MAINTENANCE**

- Sports centre can be wiped and cleaned with damp cloth and soapy water. Do not use aggressive cleaning agents to clean the playpen.
- From time to time check the product for loose screws, worn parts, torn material or stitching. Replace or repair the parts as needed.
- 3. Avoid placing sports centre under direct sunlight. Excessive exposure to sun or heat could cause fading or warping of parts.