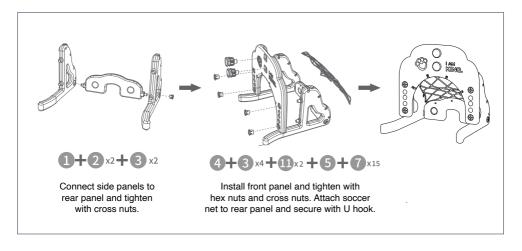

# **ASSEMBLY GUIDE**

### NOTE!

Use screwdriver provided to tighten or loosen the nuts.