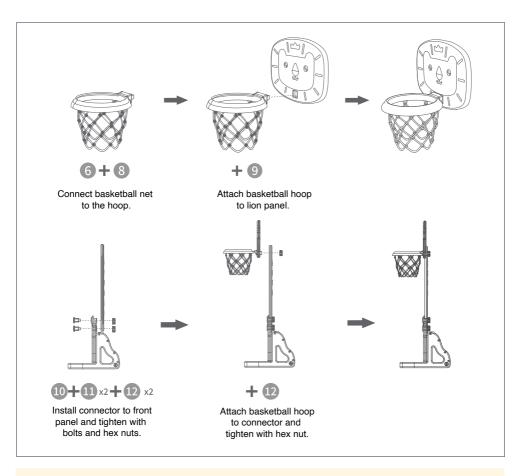

# **ASSEMBLY GUIDE**

### NOTE!

Use screwdriver provided to tighten or loosen the nuts.