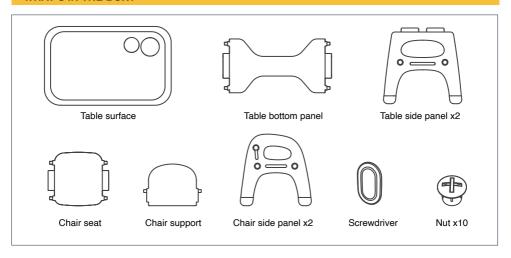

ently for damaged, missing or loose parts.
- 5. DO NOT use if any parts are missing, damaged or broken.

#### WARNING!

- 1. Please wipe and clean the table and chair with mild soap before use.
- 2. Keep all children away during assembly.
- 3. This product is suitable for children over 18 months old.
- 4. Maximum weight support on one chair is 30kg.
- 5. This product is for indoor use only.
- 6. Always place the table and chair on a flat and level surface.
- 7. To avoid serious injury, never use the product near stairs, steps or uneven surface.
- 8. Never allow more than one child sitting on chair.
- 9. Never allow children climb, stand or sit on table.
- 10. Make sure all screws are secured.
- 11. Keep away from high temperature objects, liquids and electronics.

#### WHAT'S IN THE BOX?



#### **ASSEMBLING GUIDE**



#### **CARE AND MAINTENANCE**

- 1. Avoid direct sunlight, away from heat or fire.
- 2. Please use a dry cloth to wipe the stains on the surface of the table and chair. If necessary, use mild soap or detergent to clean it. After wiping it with soft damp cloth, dry it with a dry cloth. Do not clean with high-strength cleaning fluids.
- 3. Please keep away from sharp objects to prevent damage.