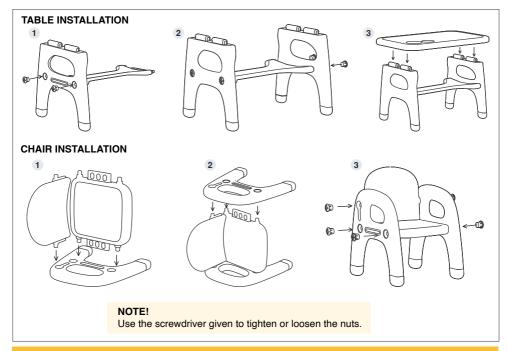

loose parts.
- 5. DO NOT use if any parts are missing, damaged or broken.

#### WARNING!

- 1. Please wipe and clean the table and chair with mild soap before use.
- 2. Keep all children away during assembly.
- 3. This product is suitable for children over 18 months old.
- 4. Maximum weight support on one chair is 30kg.
- 5. This product is for indoor use only.
- 6. Always place the table and chair on a flat and level surface.
- 7. To avoid serious injury, never use the product near stairs, steps or uneven surface.
- 8. Never allow more than one child sitting on chair.
- 9. Never allow children climb, stand or sit on table.
- 10. Make sure all screws are secured.
- 11. Keep away from high temperature objects, liquids and electronics.

#### WHAT'S IN THE BOX?



#### **ASSEMBLING GUIDE**



#### **CARE AND MAINTENANCE**

- 1. Avoid direct sunlight, away from heat or fire.
- 2. Please use a dry cloth to wipe the stains on the surface of the table and chair. If necessary, use mild soap or detergent to clean it. After wiping it with soft damp cloth, dry it with a dry cloth. Do not clean with high-strength cleaning fluids.
- 3. Please keep away from sharp objects to prevent damage.